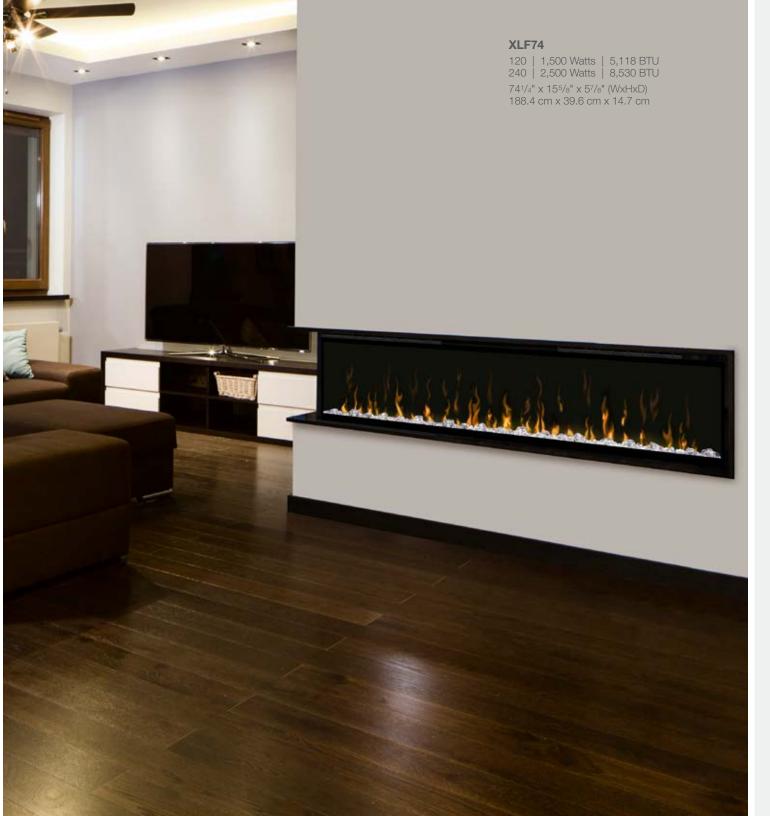

IgniteXL stands apart as more lifelike and visually stunning than any other electric fireplace. With new, patented flame technology, IgniteXL captures the charm and ambiance of a real fire.

Edge-to-edge glass offers a flawless panoramic view of the dazzling flames from any angle. At only 5.5 inches deep, and with no chimney or gas line required, IgniteXL is ideal for home or high rise installations.

## **Less Frame, More Flame**

Clean front face with minimal trim makes the dazzling flames the focal point.