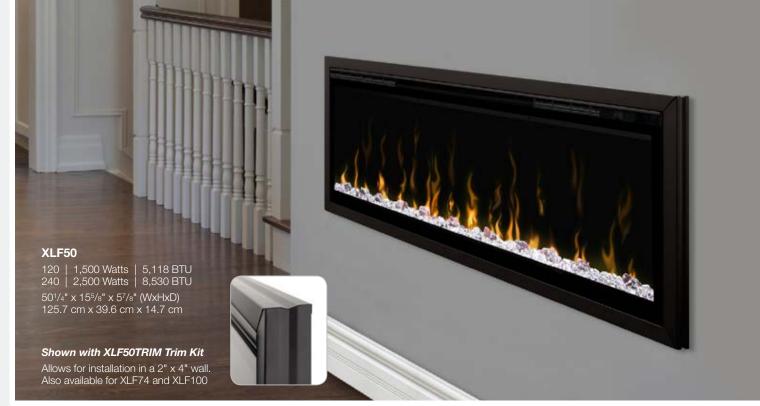

IgniteXL stands apart as more lifelike and visually stunning than any other electric fireplace. With new, patented flame technology, IgniteXL captures the charm and ambiance of a real fire.

Edge-to-edge glass offers a flawless panoramic view of the dazzling flames from any angle. At only 5.5 inches deep, and with no chimney or gas line required, IgniteXL is ideal for home or high rise installations.

## **Less Frame, More Flame**

Clean front face with minimal trim makes the dazzling flames the focal point.

#### **Seamless Installation**

Low-profile design fully recesses in 2" x 6" wall construction and 2" x 4" with optional trim. Hardwire using 120V or 240V for powerful heating.