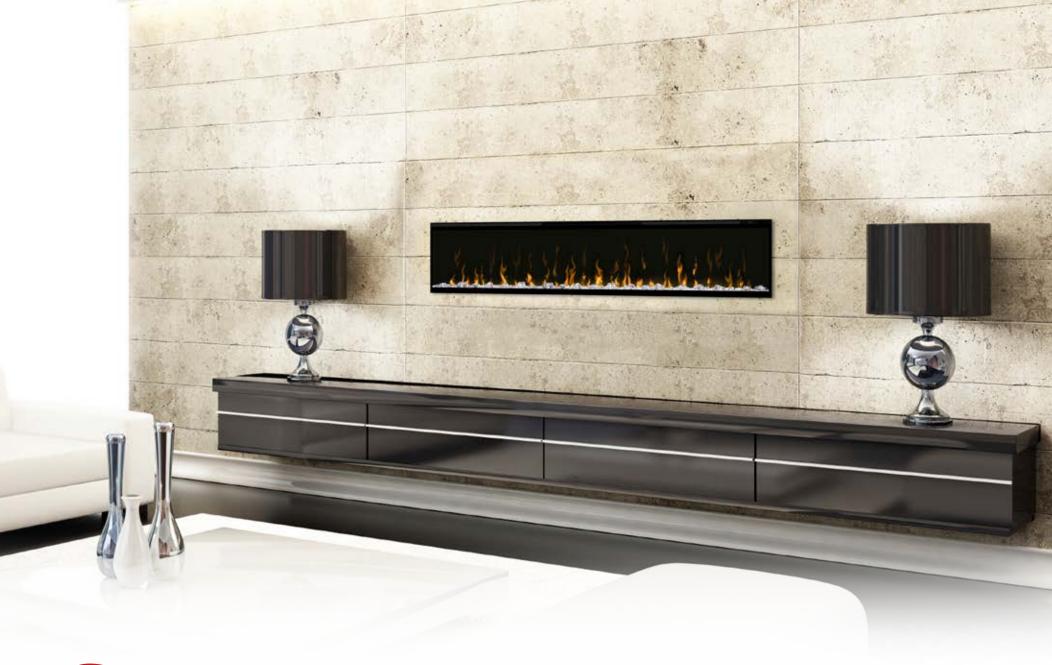

# Designed to ignite your passion.

A fireplace instantly changes the look and feel of a room, and there is no better way to make that transformation than with the IgniteXL™ Linear Electric Fireplace from Dimplex.

IgniteXL stands apart as more lifelike and visually stunning than any other electric fireplace. With new, patented flame technology, IgniteXL captures the charm and ambiance of a real fire.

Edge-to-edge glass offers a flawless panoramic view of the dazzling flames from any angle. At only 5.5 inches deep, and with no chimney or gas line required, IgniteXL is ideal for home or high rise installations.

## **Less Frame, More Flame**

Clean front face with minimal trim makes the dazzling flames the focal point.