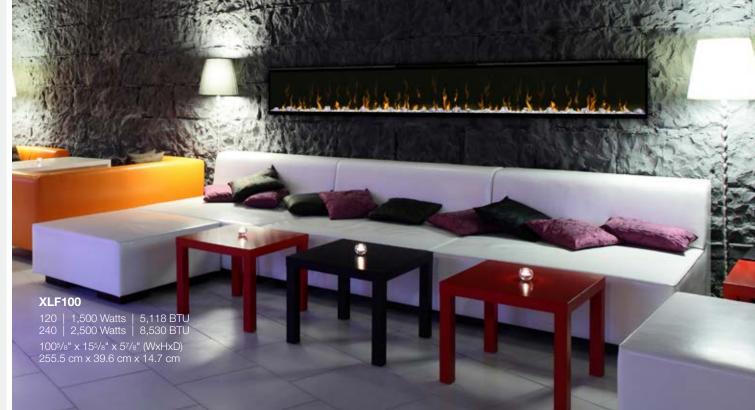

IgniteXL stands apart as more lifelike and visually stunning than any other electric fireplace. With new, patented flame technology, IgniteXL captures the charm and ambiance of a real fire.

Edge-to-edge glass offers a flawless panoramic view of the dazzling flames from any angle. At only 5.5 inches deep, and with no chimney or gas line required, IgniteXL is ideal for home or high rise installations.

## **Less Frame, More Flame**

Clean front face with minimal trim makes the dazzling flames the focal point.