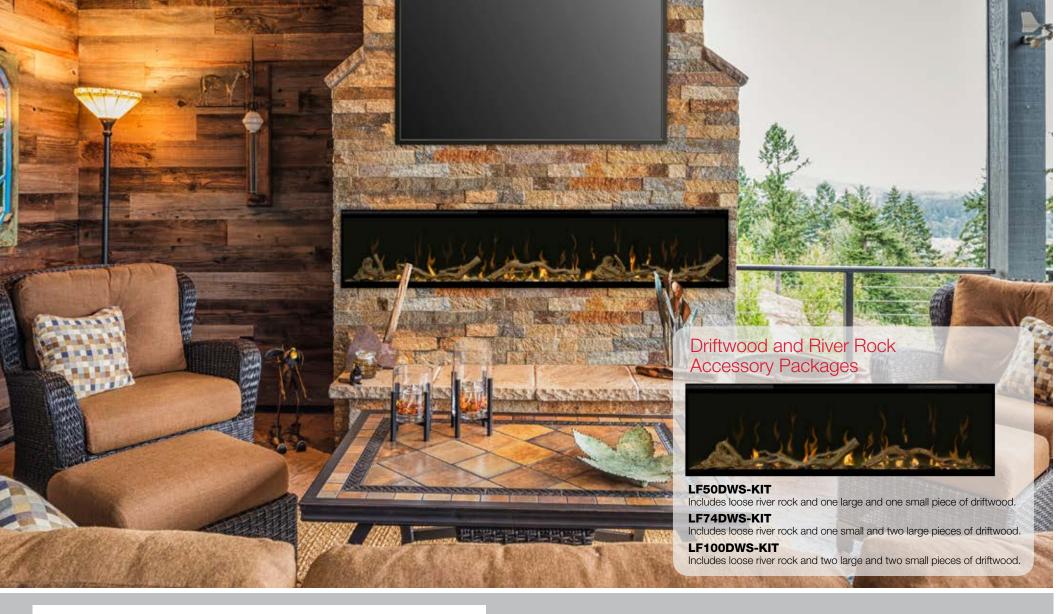

Linear Electric Fireplaces

# Designed to ignite your passion.

A fireplace instantly changes the look and feel of a room, and there is no better way to make that transformation than with the IgniteXL™ Linear Electric Fireplace from Dimplex.

IgniteXL stands apart as more lifelike and visually stunning than any other electric fireplace. With new, patented flame technology, IgniteXL captures the charm and ambiance of a real fire.

Edge-to-edge glass offers a flawless panoramic view of the dazzling flames from any angle. At only 5.5 inches deep, and with no chimney or gas line required, IgniteXL is ideal for home or high rise installations.